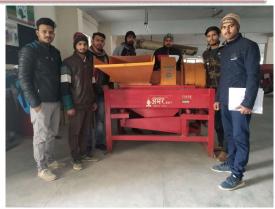

### List of Equipment:

| S No | Name                                           |
|------|------------------------------------------------|
| 1    | Tractor                                        |
| 2    | Straw Reaper                                   |
| 3    | Straw Chopper                                  |
| 4    | Straw Baler                                    |
| 5    | MB Plough                                      |
| 6    | Roto Till Drill                                |
| 7    | Rotavator                                      |
| 8    | Sugarcane Planter                              |
| 9    | Automatic Potato Planter                       |
| 10   | Laser Land Leveler                             |
| 11   | Strip Till Drill                               |
| 12   | Zero Till Drill                                |
| 13   | Drum Seeder                                    |
| 14   | Vertical Conveyer Reaper                       |
| 15   | Reaper Binder                                  |
| 16   | Thresher                                       |
| 17   | 5 hp Engine                                    |
| 18   | Cut Model of all engine and tractor components |
| 19   | Root crop harvester                            |
| 20   | Sprayer (Knapsack, foot, Aero-blast etc)       |

# **Farm Equipment Laboratories**