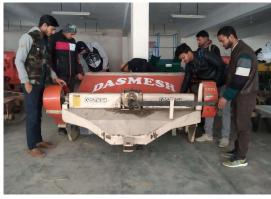

### List of Equipment:

| S No | Name                                           |
|------|------------------------------------------------|
| 1    | Tractor                                        |
| 2    | Straw Reaper                                   |
| 3    | Straw Chopper                                  |
| 4    | Straw Baler                                    |
| 5    | MB Plough                                      |
| 6    | Roto Till Drill                                |
| 7    | Rotavator                                      |
| 8    | Sugarcane Planter                              |
| 9    | Automatic Potato Planter                       |
| 10   | Laser Land Leveler                             |
| 11   | Strip Till Drill                               |
| 12   | Zero Till Drill                                |
| 13   | Drum Seeder                                    |
| 14   | Vertical Conveyer Reaper                       |
| 15   | Reaper Binder                                  |
| 16   | Thresher                                       |
| 17   | 5 hp Engine                                    |
| 18   | Cut Model of all engine and tractor components |
| 19   | Root crop harvester                            |
| 20   | Sprayer (Knapsack, foot, Aero-blast etc)       |

# **Farm Equipment Laboratories**