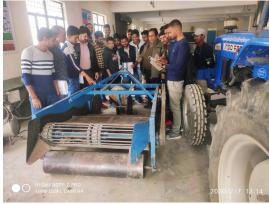

#### **Facilities and Infrastructure:**

- Laboratory
- Classroom

### List of Equipment:

| S No | Name                                           |
|------|------------------------------------------------|
| 1    | Tractor                                        |
| 2    | Straw Reaper                                   |
| 3    | Straw Chopper                                  |
| 4    | Straw Baler                                    |
| 5    | MB Plough                                      |
| 6    | Roto Till Drill                                |
| 7    | Rotavator                                      |
| 8    | Sugarcane Planter                              |
| 9    | Automatic Potato Planter                       |
| 10   | Laser Land Leveler                             |
| 11   | Strip Till Drill                               |
| 12   | Zero Till Drill                                |
| 13   | Drum Seeder                                    |
| 14   | Vertical Conveyer Reaper                       |
| 15   | Reaper Binder                                  |
| 16   | Thresher                                       |
| 17   | 5 hp Engine                                    |
| 18   | Cut Model of all engine and tractor components |
| 19   | Root crop harvester                            |
| 20   | Sprayer (Knapsack, foot, Aero-blast etc)       |

# **Farm Equipment Laboratories**